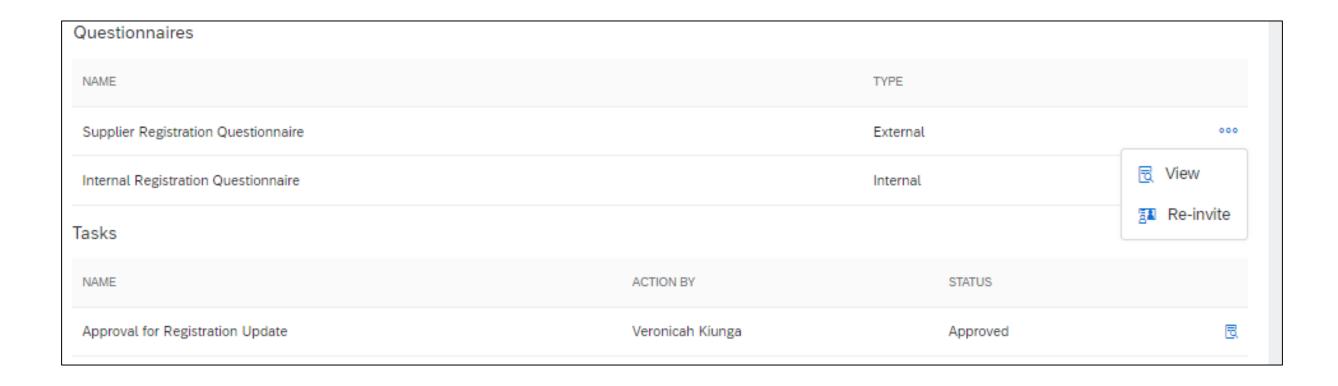

## Supplier Management tab

- Go through the overview of the Registration.
- To access the Supplier
  Responses, click on three
  dots adjacent to the
  document with type
  'External'.
- Click "View".

# Re invite Supplier for Registration

- Go to Supplier 360
- Click on Registration then Click Re-invite.
- Then Click Send