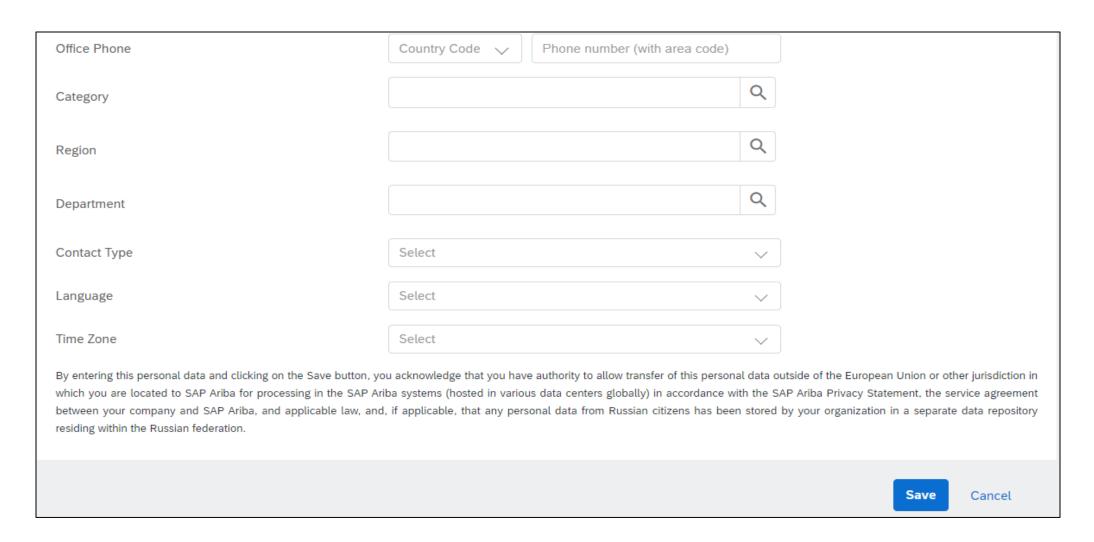

## Creating a Supplier Contact

• After filling out all the fields click on "save" button.