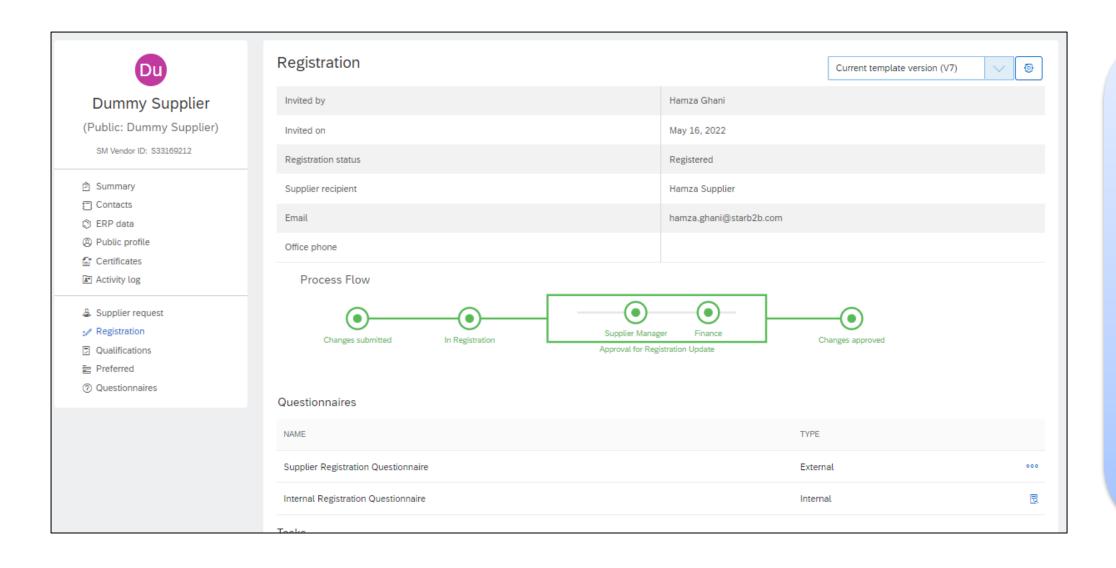

# Supplier 360 view

This page is called supplier 360 view. From the left pane select Registration tab.

#### Supplier 360 view features

- Contacts
- (i) ERP data
- Public profile
- T\* Certificates
- **▲** Activity log
- 2// Registration
- Qualifications

- Contacts to view details of supplier users
- **ERP Data** to view system details of the supplier
- Public profile to view information entered by supplier on Ariba Network
- Certification to view supplier certifications
- Activity log to track logs for the supplier
- Registration to view and re invite Supplier for the Supplier Registration process
- Qualification to view and start Supplier
   Qualification/Disqualification process

## Supplier Management tab

- Go through the overview of the Registration.
- To access the Supplier
  Responses, click on three
  dots adjacent to the
  document with type
  'External'.
- Click "View".

#### Registration Process Flow

#### **Complete Process Flow.**

- The blue color represent the active status.
- Blue rectangle box means that this task 'Approval for supplier registration' is active.
- The blue node represents active status of this node which means Project Owner (Initiator) must take action so that further nodes can get active.
- The grey empty node are inactive and should wait so that it turns blue as mentioned above.
- The green node represents that the action "Invited" & "In Registration" on this node has been completed.

# Re invite Supplier for Registration

- Go to Supplier 360
- Click on Registration then Click Re-invite.
- Then Click Send