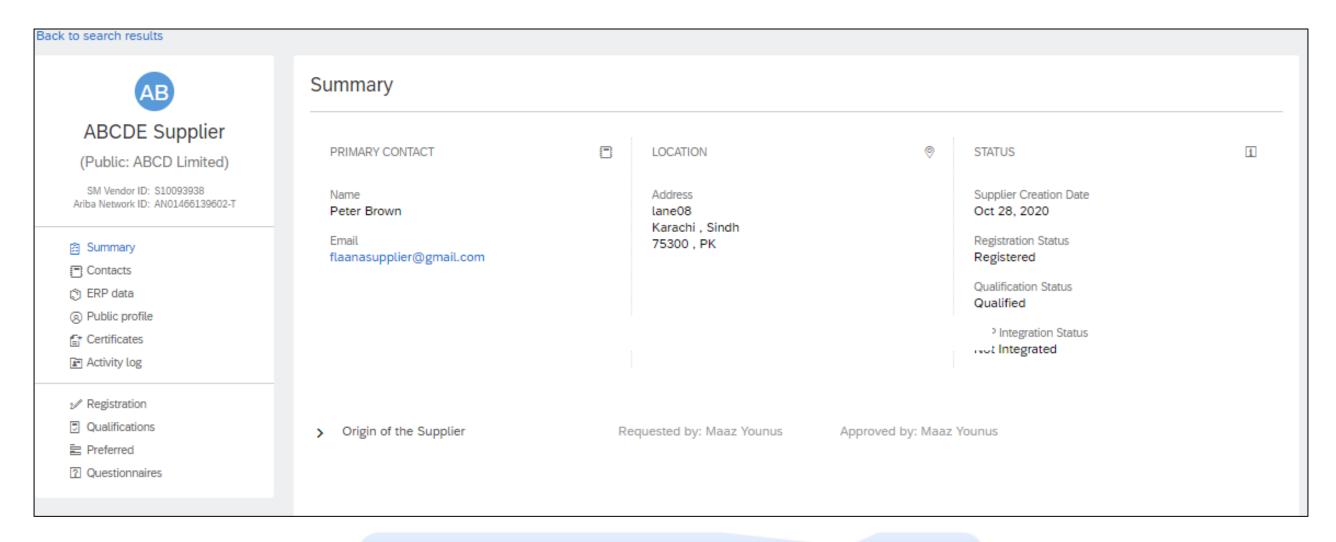

# Supplier 360 view

This page is called supplier 360 view. From the left pane select Registration tab.

#### Supplier 360 view features

- Contacts
- (i) ERP data
- Public profile
- T\* Certificates
- **▲** Activity log
- 2// Registration
- Qualifications

- Contacts to view details of supplier users
- **ERP Data** to view system details of the supplier
- Public profile to view information entered by supplier on Ariba Network
- Certification to view supplier certifications
- Activity log to track logs for the supplier
- Registration to view and re invite Supplier for the Supplier Registration process
- Qualification to view and start Supplier
   Qualification/Disqualification process