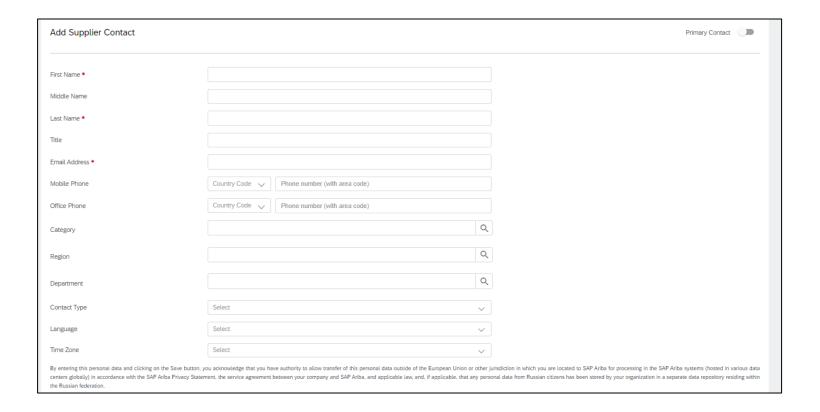

## Creating an Additional Supplier Contact

Click on + sign at the right side of the screen

- Add all the details present in the form properly
- Click on the radio button next to
   Primary contact if you want to change
   a primary contact of the supplier

Note: You can select only one Primary contact of a supplier

## Creating a Supplier Contact

• After filling out all the fields click on "save" button.