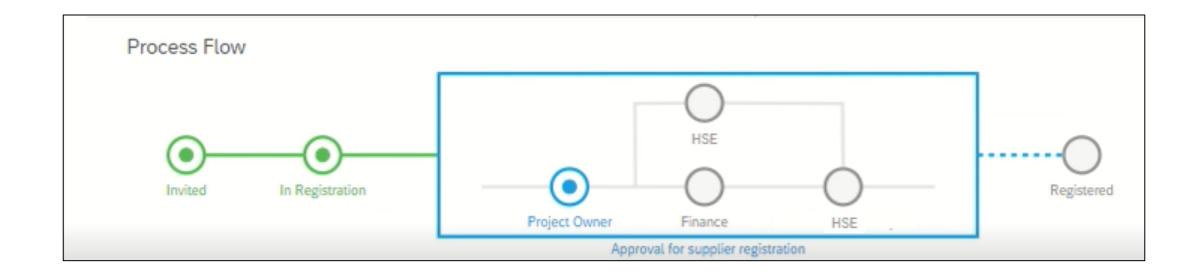

#### Registration Process Flow

#### **Complete Process Flow.**

- The blue color represent the active status.
- Blue rectangle box means that this task 'Approval for supplier registration' is active.
- The blue node represents active status of this node which means Project Owner (Initiator) must take action so that further nodes can get active.
- The grey empty node are inactive and should wait so that it turns blue as mentioned above.
- The green node represents that the action "Invited" & "In Registration" on this node has been completed.