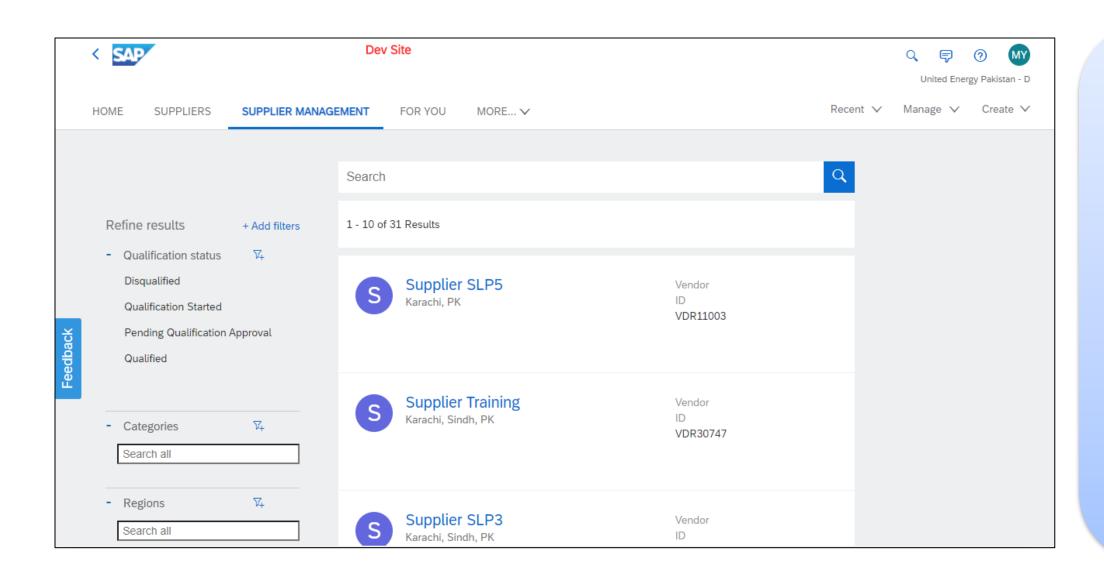

Once the supplier request is approved, supplier registration starts automatically. Click on Supplier Management tab
Click on Search icon on the right of the search bar

## Supplier Management Tab

- Enter **supplier name** in the search bar.
- Click Search Icon.
- From the left the page, apply filters for efficient search.
- Locate your supplier.
   Click on the supplier name.