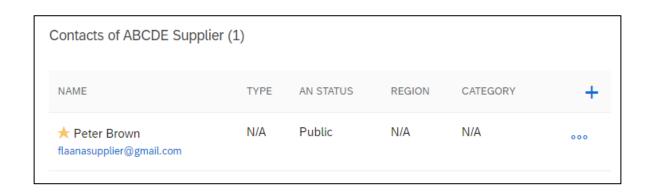

## Creating an Additional Supplier Contact

Click on + sign at the right side of the screen

- Add all the details present in the form properly
- Click on the radio button next to
   Primary contact if you want to change
   a primary contact of the supplier

Note: You can select only one Primary contact of a supplier